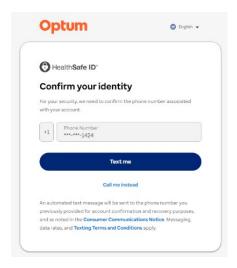

## How does HealthSafe ID® Registration Work?

You will need a phone number to Register HealthSafe ID®. When you register, we send a passcode to your phone number to confirm your identity.

On providing the passcode, your login will be authenticated, and you can set up your HealthSafe

ID® account. You will be prompted to select a password.

Once you have selected your password, another passcode will be sent to confirm your identity.

After you have entered the passcode, you will have successfully created your HealthSafe ID® account. Hit continue to log into your account.