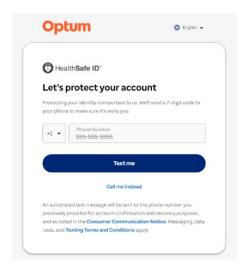

## How does HealthSafe ID® Registration Work?

You will need a phone number to Register HealthSafe ID®. When you register, we send a passcode to your phone number to confirm your identity.

On providing the passcode, your login will be authenticated, and you can set up your HealthSafe

ID® account. You will be prompted to select a password.

Once you have selected your password, another passcode will be sent to confirm your identity.

After you have entered the passcode, you will have successfully created your HealthSafe ID® account. Hit continue to log into your account.