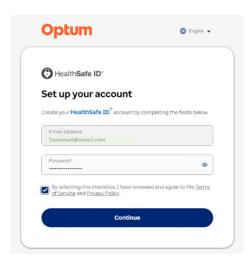

## How does HealthSafe ID® Registration Work?

You will need a phone number to Register HealthSafe ID®. When you register, we send a passcode to your phone number to confirm your identity.

On providing the passcode, your login will be authenticated, and you can set up your HealthSafe

ID® account. You will be prompted to select a password.

Once you have selected your password, another passcode will be sent to confirm your identity.

After you have entered the passcode, you will have successfully created your HealthSafe ID® account. Hit continue to log into your account.