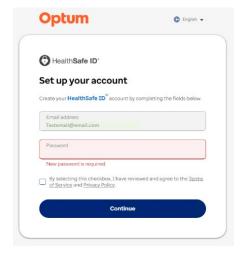

## How does HealthSafe ID® Registration Work?

You will need a phone number to Register HealthSafe ID®. When you register, we send a passcode to your phone number to confirm your identity.

On providing the passcode, your login will be authenticated, and you can set up your HealthSafe

ID® account. You will be prompted to select a password.

Once you have selected your password, another passcode will be sent to confirm your identity.

After you have entered the passcode, you will have successfully created your HealthSafe ID® account. Hit continue to log into your account.